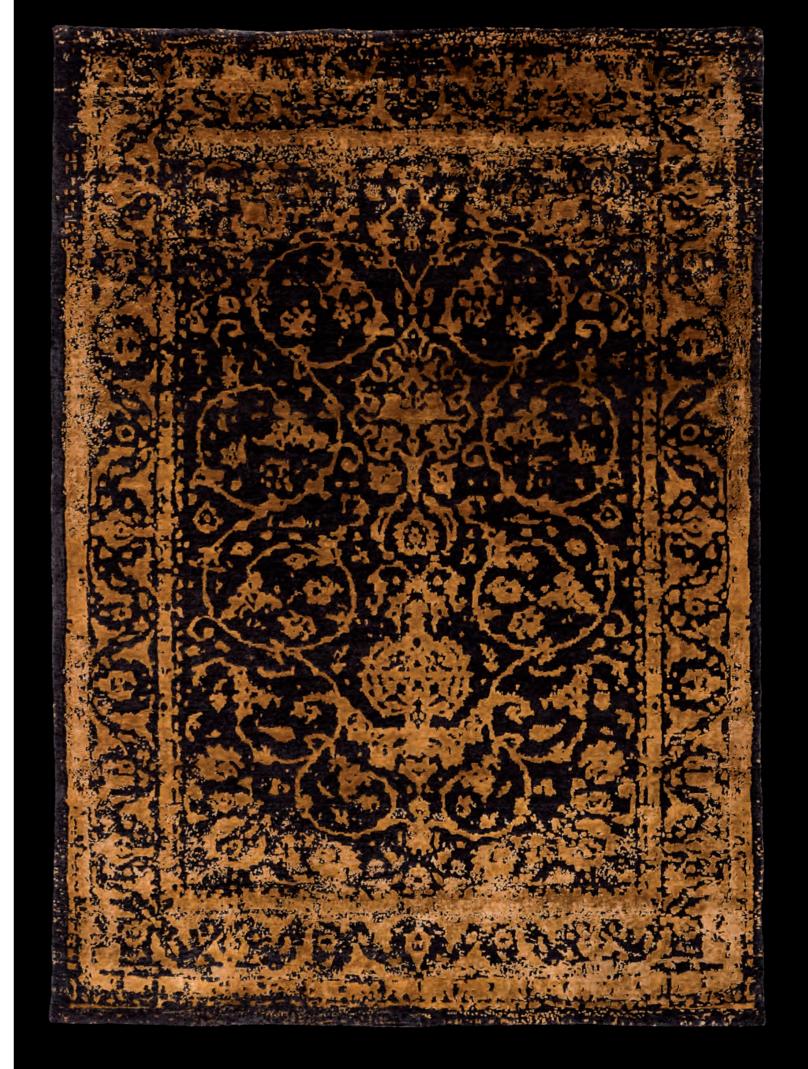

silk, hand knotted









## veramin white beige quality 13/13, nz wool and silk, hand knotted

















# venice aqua green quality 13/13, nz wool and silk, hand knotted







## venice blue quality 13/13 nz wool and silk, hand knotted







# venice light blue quality 13/13, nz wool and silk, hand knotted







## hermitage light blue and gold quality 13/13, nz wool and silk, hand knotted









## hermitage beige brown quality 13/13, nz wool and silk, hand knotted









hermitage red quality 13/13, nz wool and silk, hand knotted









## louvre beige gold quality 13/13, nz wool and silk, hand knotted









## louvre black gold quality 13/13, nz wool and silk, hand knotted

















## louvre dark blue gold quality 13/13, nz wool and silk, hand knotted