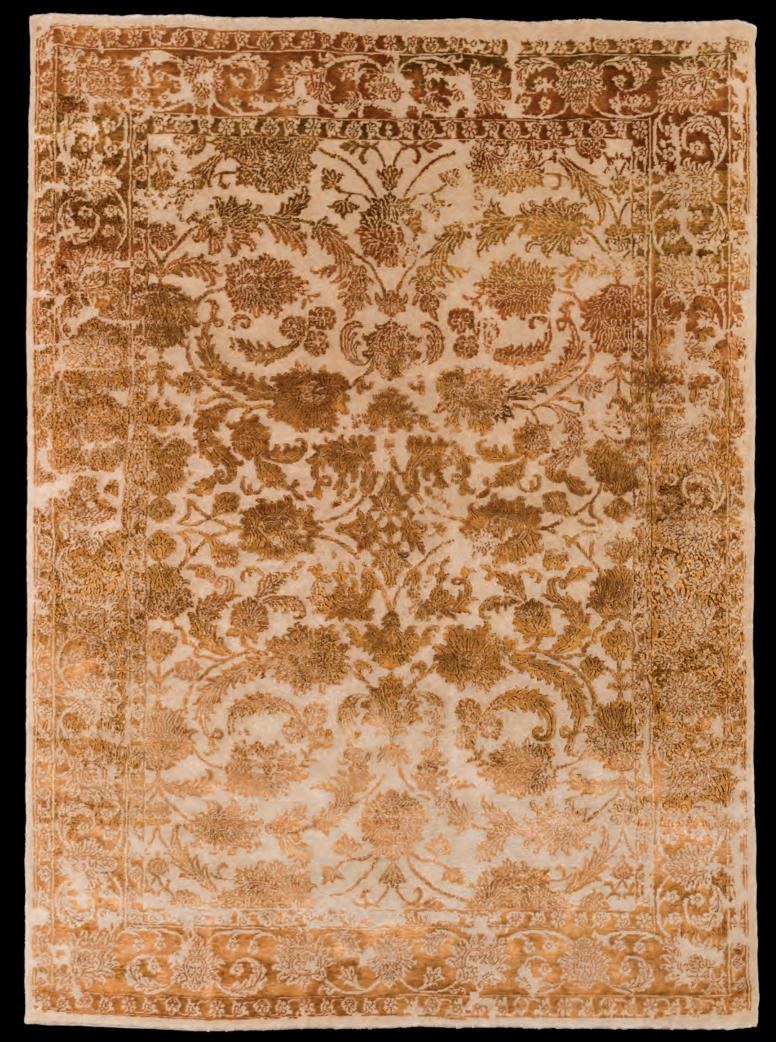

wool and silk, hand knotted









arabesque multi quality 14/14, nz wool and silk, hand knotted









## veramin white beige quality 13/13, nz wool and silk, hand knotted

















# venice aqua green quality 13/13, nz wool and silk, hand knotted







## venice blue quality 13/13 nz wool and silk, hand knotted







# venice light blue quality 13/13, nz wool and silk, hand knotted







## hermitage light blue and gold quality 13/13, nz wool and silk, hand knotted









## hermitage beige brown quality 13/13, nz wool and silk, hand knotted









hermitage red quality 13/13, nz wool and silk, hand knotted









## louvre beige gold quality 13/13, nz wool and silk, hand knotted









## louvre black gold quality 13/13, nz wool and silk, hand knotted

















## louvre dark blue gold quality 13/13, nz wool and silk, hand knotted