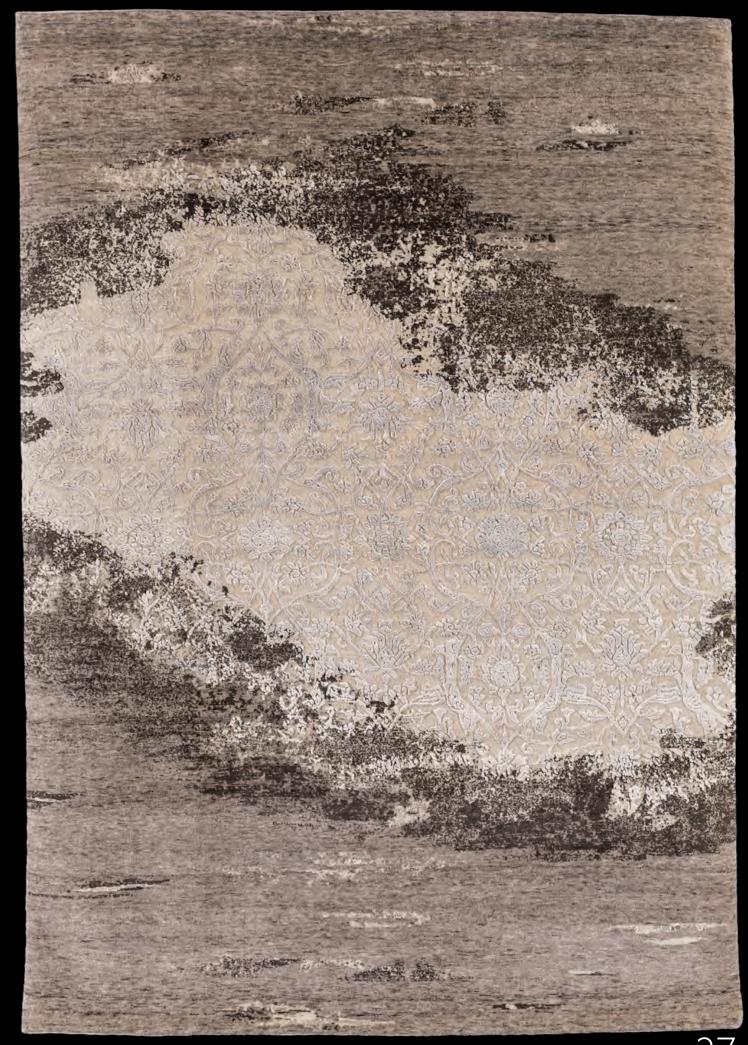

100kts nz wool, hand knotted









## damaska IV charcoal

100kts, bamboo silk 100%, hand knotted









## florence beige brown quality 9/25, nz wool 100%, hand knotted









## romantic silver white

quality 12/12, nz wool and silk, hand knotted









arabesque multi quality 14/14, nz wool and silk, hand knotted









## veramin white beige quality 13/13, nz wool and silk, hand knotted

















# venice aqua green quality 13/13, nz wool and silk, hand knotted







## venice blue quality 13/13 nz wool and silk, hand knotted







# venice light blue quality 13/13, nz wool and silk, hand knotted







## hermitage light blue and gold quality 13/13, nz wool and silk, hand knotted









## hermitage beige brown quality 13/13, nz wool and silk, hand knotted









hermitage red quality 13/13, nz wool and silk, hand knotted









## louvre beige gold quality 13/13, nz wool and silk, hand knotted









## louvre black gold quality 13/13, nz wool and silk, hand knotted

















## louvre dark blue gold quality 13/13, nz wool and silk, hand knotted