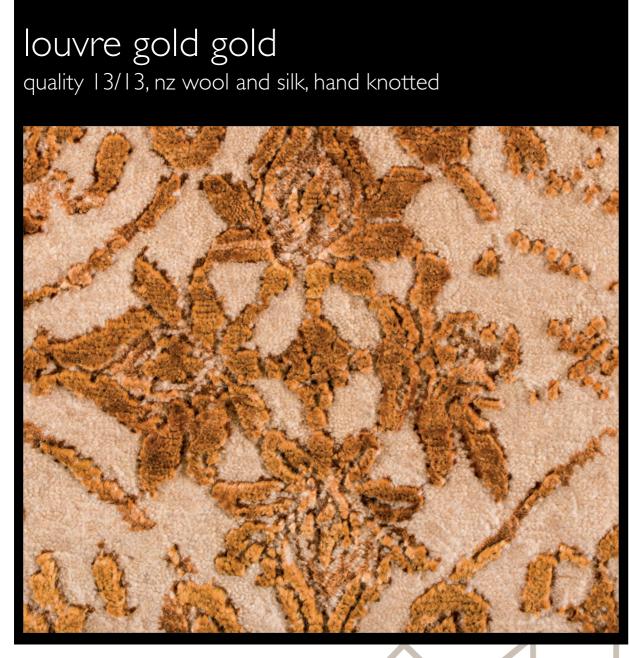

nz wool and silk, hand knotted









arabesque multi quality 14/14, nz wool and silk, hand knotted









## veramin white beige quality 13/13, nz wool and silk, hand knotted

















# venice aqua green quality 13/13, nz wool and silk, hand knotted







## venice blue quality 13/13 nz wool and silk, hand knotted







# venice light blue quality 13/13, nz wool and silk, hand knotted







## hermitage light blue and gold quality 13/13, nz wool and silk, hand knotted









## hermitage beige brown quality 13/13, nz wool and silk, hand knotted









hermitage red quality 13/13, nz wool and silk, hand knotted









## louvre beige gold quality 13/13, nz wool and silk, hand knotted









## louvre black gold quality 13/13, nz wool and silk, hand knotted

















## louvre dark blue gold quality 13/13, nz wool and silk, hand knotted