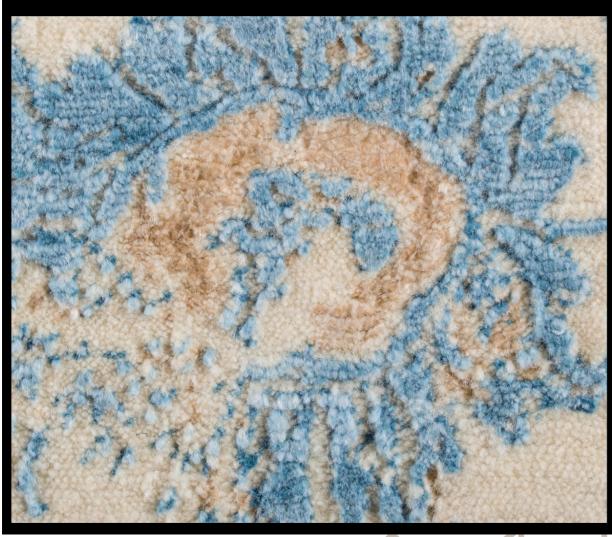

ts.com www.internationalcontractcarpets.com













## damaska II silver black

100kts nz wool, hand knotted









## damaska IV charcoal

100kts, bamboo silk 100%, hand knotted









## florence beige brown quality 9/25, nz wool 100%, hand knotted









## romantic silver white

quality 12/12, nz wool and silk, hand knotted









arabesque multi quality 14/14, nz wool and silk, hand knotted









## veramin white beige quality 13/13, nz wool and silk, hand knotted

















# venice aqua green quality 13/13, nz wool and silk, hand knotted







## venice blue quality 13/13 nz wool and silk, hand knotted







# venice light blue quality 13/13, nz wool and silk, hand knotted







## hermitage light blue and gold quality 13/13, nz wool and silk, hand knotted









## hermitage beige brown quality 13/13, nz wool and silk, hand knotted









hermitage red quality 13/13, nz wool and silk, hand knotted









## louvre beige gold quality 13/13, nz wool and silk, hand knotted









## louvre black gold quality 13/13, nz wool and silk, hand knotted

















## louvre dark blue gold quality 13/13, nz wool and silk, hand knotted