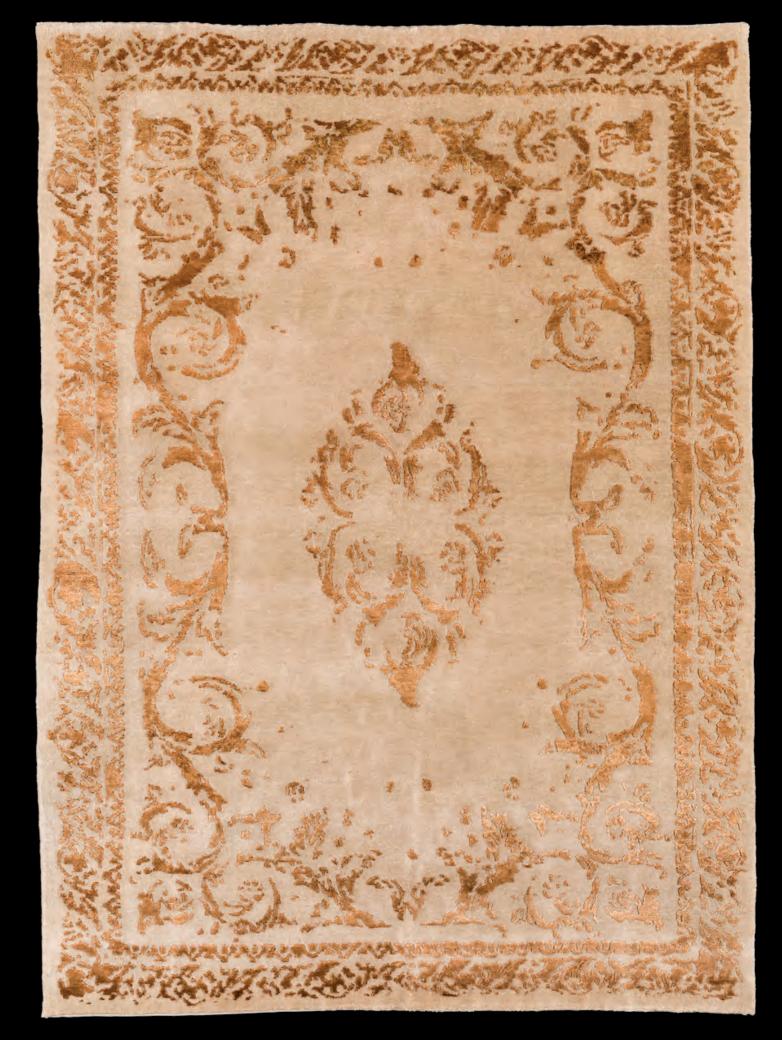

## hermitage beige brown quality 13/13, nz wool and silk, hand knotted

hermitage red quality 13/13, nz wool and silk, hand knotted