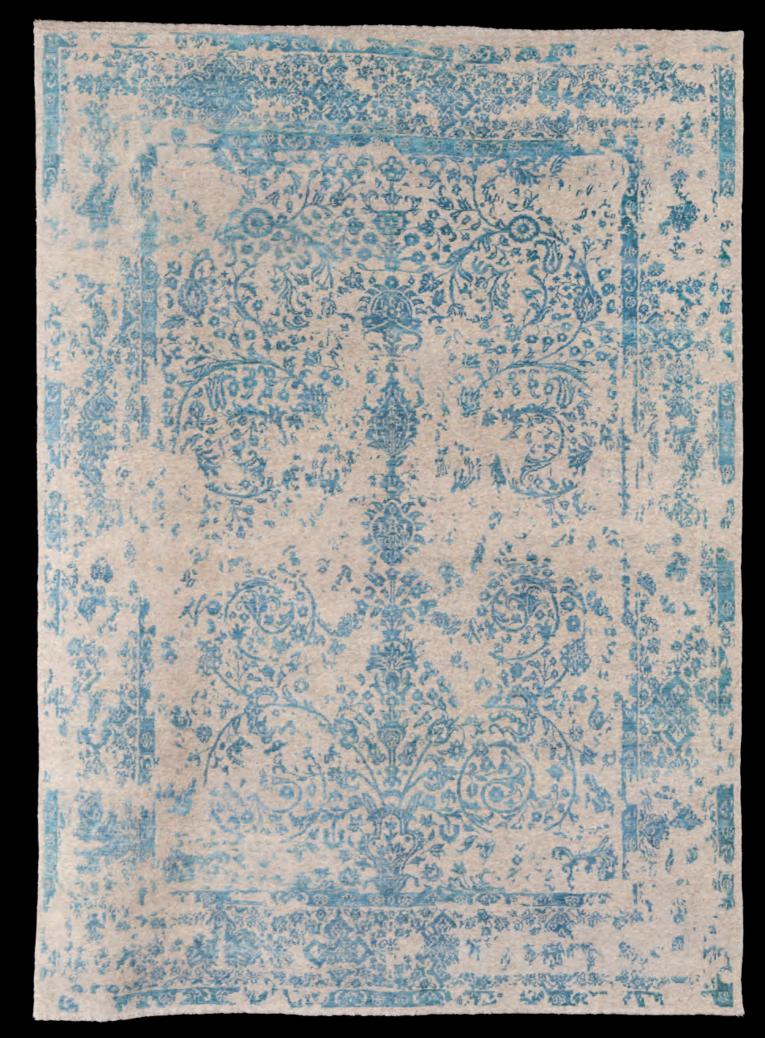

# venice aqua green quality 13/13, nz wool and silk, hand knotted

## venice blue quality 13/13 nz wool and silk, hand knotted

# venice light blue quality 13/13, nz wool and silk, hand knotted