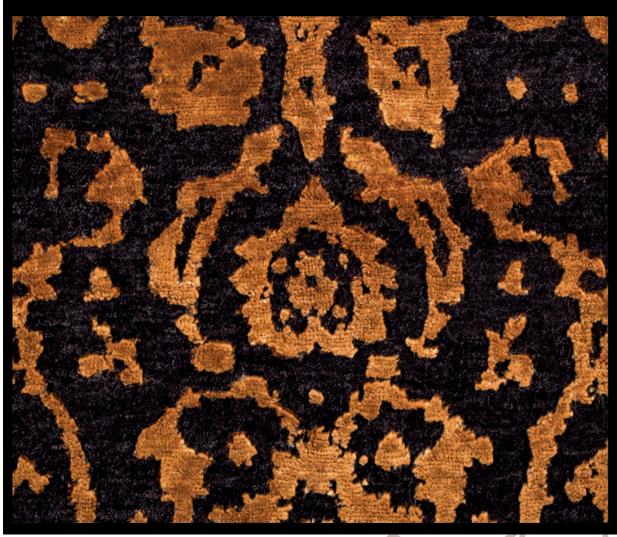

and silk, hand knotted









## veramin white beige quality 13/13, nz wool and silk, hand knotted

















# venice aqua green quality 13/13, nz wool and silk, hand knotted







## venice blue quality 13/13 nz wool and silk, hand knotted







# venice light blue quality 13/13, nz wool and silk, hand knotted







## hermitage light blue and gold quality 13/13, nz wool and silk, hand knotted









## hermitage beige brown quality 13/13, nz wool and silk, hand knotted









hermitage red quality 13/13, nz wool and silk, hand knotted









## louvre beige gold quality 13/13, nz wool and silk, hand knotted









## louvre black gold quality 13/13, nz wool and silk, hand knotted

















## louvre dark blue gold quality 13/13, nz wool and silk, hand knotted