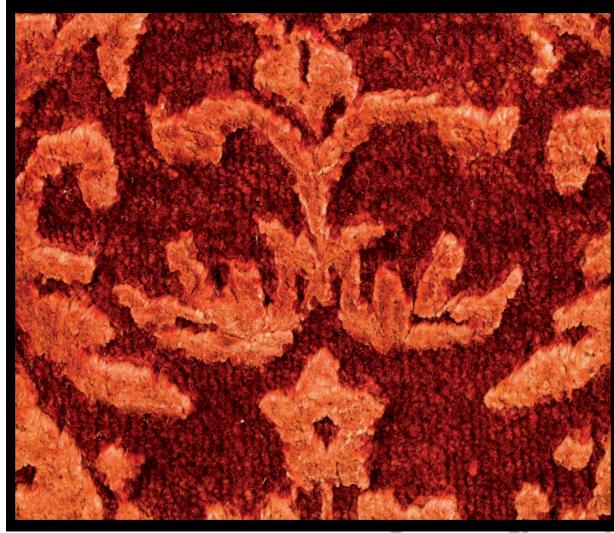

0kts, bamboo silk 100%, hand knotted









## florence beige brown quality 9/25, nz wool 100%, hand knotted









## romantic silver white

quality 12/12, nz wool and silk, hand knotted









arabesque multi quality 14/14, nz wool and silk, hand knotted









## veramin white beige quality 13/13, nz wool and silk, hand knotted

















# venice aqua green quality 13/13, nz wool and silk, hand knotted







## venice blue quality 13/13 nz wool and silk, hand knotted







# venice light blue quality 13/13, nz wool and silk, hand knotted







## hermitage light blue and gold quality 13/13, nz wool and silk, hand knotted









## hermitage beige brown quality 13/13, nz wool and silk, hand knotted









hermitage red quality 13/13, nz wool and silk, hand knotted









## louvre beige gold quality 13/13, nz wool and silk, hand knotted









## louvre black gold quality 13/13, nz wool and silk, hand knotted

















## louvre dark blue gold quality 13/13, nz wool and silk, hand knotted