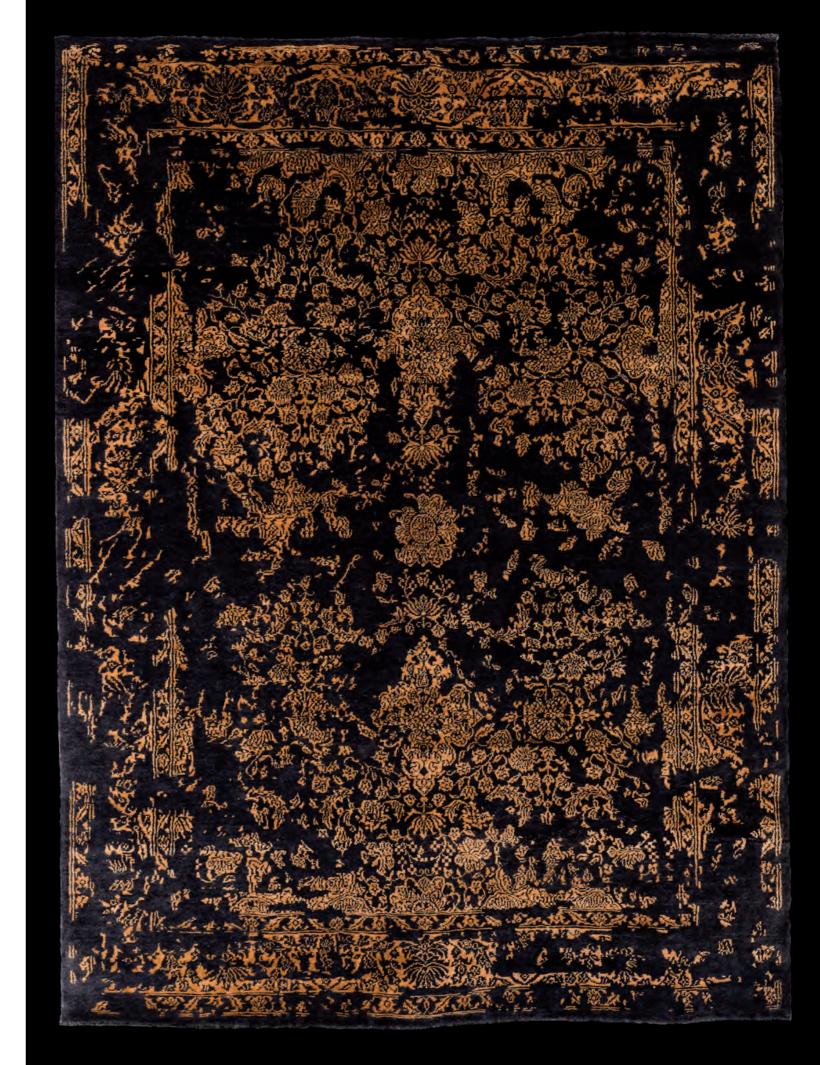

/12, nz wool and silk, hand knotted









arabesque multi quality 14/14, nz wool and silk, hand knotted









## veramin white beige quality 13/13, nz wool and silk, hand knotted

















# venice aqua green quality 13/13, nz wool and silk, hand knotted







## venice blue quality 13/13 nz wool and silk, hand knotted







# venice light blue quality 13/13, nz wool and silk, hand knotted







## hermitage light blue and gold quality 13/13, nz wool and silk, hand knotted









## hermitage beige brown quality 13/13, nz wool and silk, hand knotted









hermitage red quality 13/13, nz wool and silk, hand knotted









## louvre beige gold quality 13/13, nz wool and silk, hand knotted









## louvre black gold quality 13/13, nz wool and silk, hand knotted

















## louvre dark blue gold quality 13/13, nz wool and silk, hand knotted