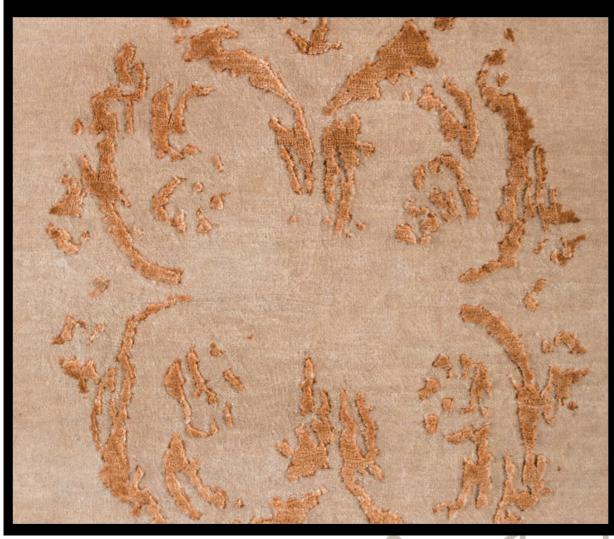

y 9/25, nz wool 100%, hand knotted









## romantic silver white

quality 12/12, nz wool and silk, hand knotted









arabesque multi quality 14/14, nz wool and silk, hand knotted









## veramin white beige quality 13/13, nz wool and silk, hand knotted

















# venice aqua green quality 13/13, nz wool and silk, hand knotted







## venice blue quality 13/13 nz wool and silk, hand knotted







# venice light blue quality 13/13, nz wool and silk, hand knotted







## hermitage light blue and gold quality 13/13, nz wool and silk, hand knotted









## hermitage beige brown quality 13/13, nz wool and silk, hand knotted









hermitage red quality 13/13, nz wool and silk, hand knotted









## louvre beige gold quality 13/13, nz wool and silk, hand knotted









## louvre black gold quality 13/13, nz wool and silk, hand knotted

















## louvre dark blue gold quality 13/13, nz wool and silk, hand knotted