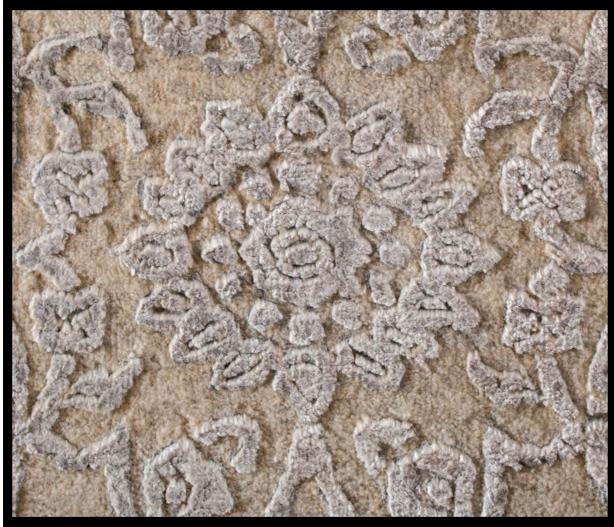

ack

100kts nz wool, hand knotted









## damaska IV charcoal

100kts, bamboo silk 100%, hand knotted









## florence beige brown quality 9/25, nz wool 100%, hand knotted









## romantic silver white

quality 12/12, nz wool and silk, hand knotted









arabesque multi quality 14/14, nz wool and silk, hand knotted









## veramin white beige quality 13/13, nz wool and silk, hand knotted

















# venice aqua green quality 13/13, nz wool and silk, hand knotted







## venice blue quality 13/13 nz wool and silk, hand knotted







# venice light blue quality 13/13, nz wool and silk, hand knotted







## hermitage light blue and gold quality 13/13, nz wool and silk, hand knotted









## hermitage beige brown quality 13/13, nz wool and silk, hand knotted









hermitage red quality 13/13, nz wool and silk, hand knotted









## louvre beige gold quality 13/13, nz wool and silk, hand knotted









## louvre black gold quality 13/13, nz wool and silk, hand knotted

















## louvre dark blue gold quality 13/13, nz wool and silk, hand knotted