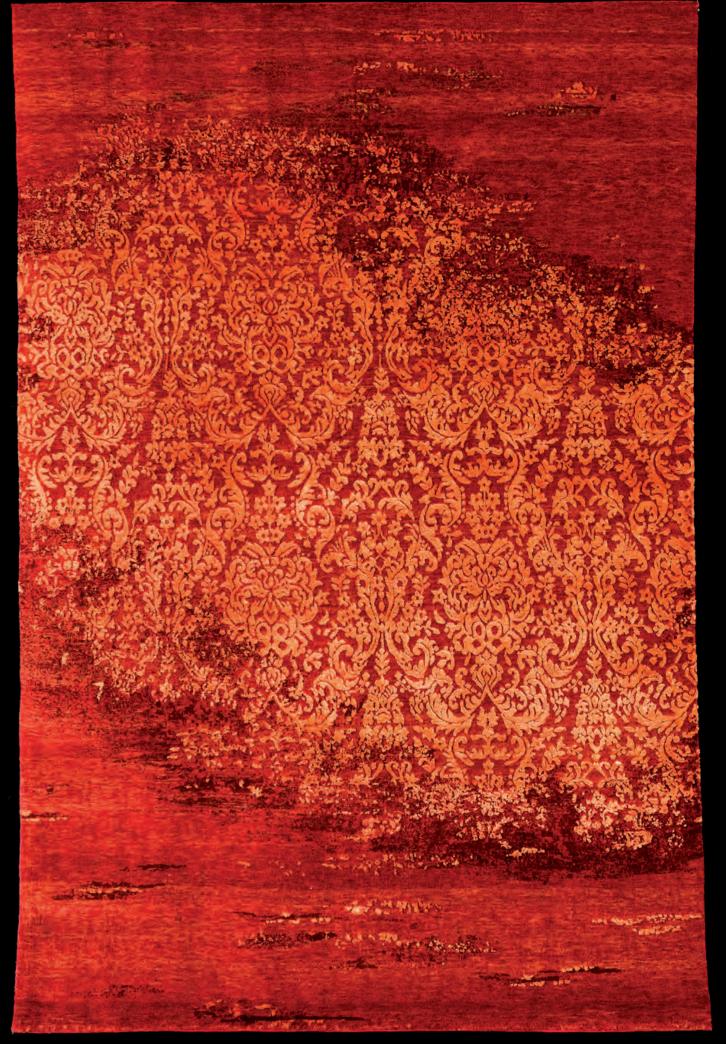

## hermitage beige brown quality 13/13, nz wool and silk, hand knotted

hermitage red quality 13/13, nz wool and silk, hand knotted