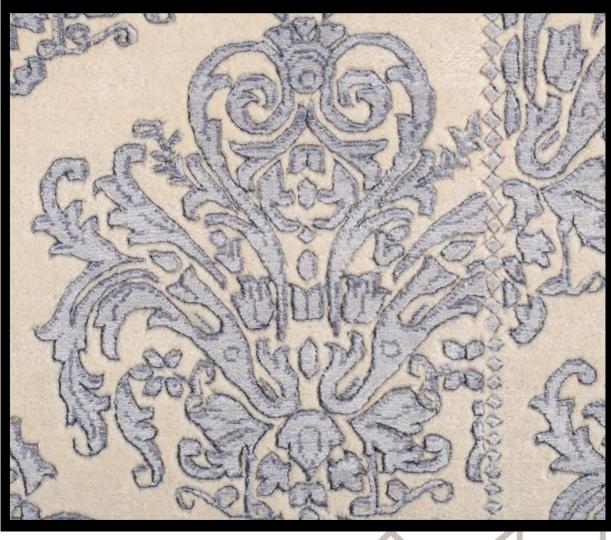

## romantic silver white

quality 12/12, nz wool and silk, hand knotted

arabesque multi quality 14/14, nz wool and silk, hand knotted