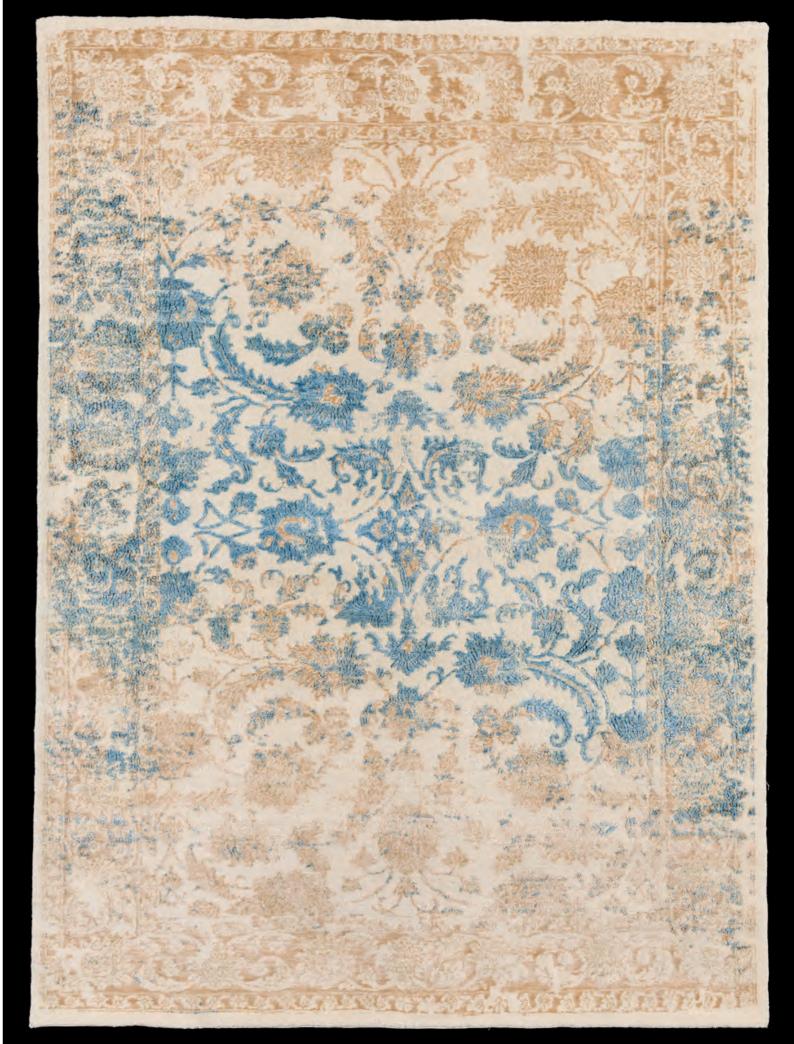

om www.internationalcontractcarpets.com













## damaska II silver black

100kts nz wool, hand knotted









## damaska IV charcoal

100kts, bamboo silk 100%, hand knotted









## florence beige brown quality 9/25, nz wool 100%, hand knotted









## romantic silver white

quality 12/12, nz wool and silk, hand knotted









arabesque multi quality 14/14, nz wool and silk, hand knotted









## veramin white beige quality 13/13, nz wool and silk, hand knotted

















# venice aqua green quality 13/13, nz wool and silk, hand knotted







## venice blue quality 13/13 nz wool and silk, hand knotted







# venice light blue quality 13/13, nz wool and silk, hand knotted







## hermitage light blue and gold quality 13/13, nz wool and silk, hand knotted









## hermitage beige brown quality 13/13, nz wool and silk, hand knotted









hermitage red quality 13/13, nz wool and silk, hand knotted









## louvre beige gold quality 13/13, nz wool and silk, hand knotted









## louvre black gold quality 13/13, nz wool and silk, hand knotted

















## louvre dark blue gold quality 13/13, nz wool and silk, hand knotted